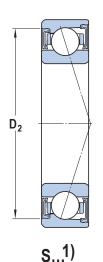

## 71811 CD/P4ADGA SKF

55 mm x 72 mm x 9 mm, Angular Contact Bearing, 15° Contact Angle, Pair - Universal Matched UNIT

mm

**SHEET**