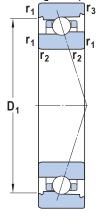

## 71811 CD/P4ADGA SKF

55 mm x 72 mm x 9 mm, Angular Contact Bearing, 15° Contact Angle, Pair - Universal Matched UNIT

mm

**SHEET**