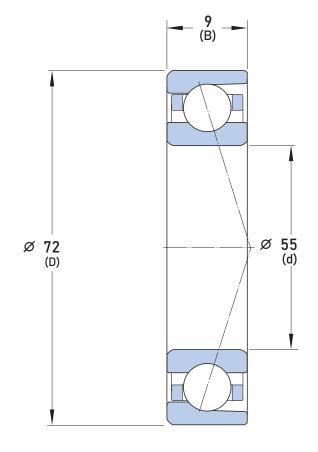

## 71811 CD/P4ADGA SKF

55 mm x 72 mm x 9 mm, Angular Contact Bearing, 15° Contact Angle, Pair - Universal Matched UNIT

mm

**SHEET**