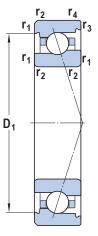

## 71811 CD/P4ADGA SKF

55 mm x 72 mm x 9 mm, Angular Contact Bearing, 15° Contact Angle, Pair - Universal Matched UNIT

mm

**SHEET**