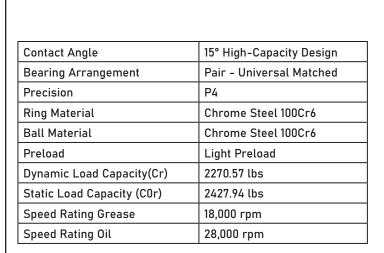

## 71811 CD/P4ADGA SKF

55 mm x 72 mm x 9 mm, Angular Contact Bearing, 15° Contact Angle, Pair - Universal Matched UNIT

mm

**SHEET**