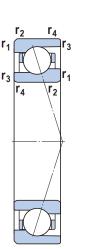

## 71811 CD/P4ADGA SKF

55 mm x 72 mm x 9 mm, Angular Contact Bearing, 15° Contact Angle, Pair - Universal Matched UNIT

mm

**SHEET**