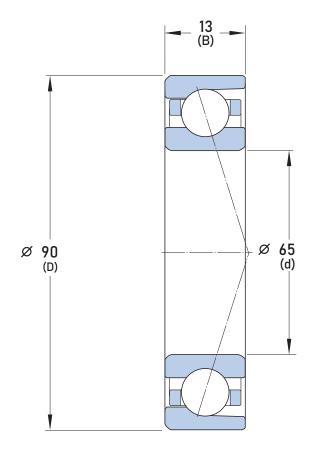

## 71913 ACE/HCP4ADGA **SKF**

65 mm x 90 mm x 13 mm, Angular Contact Bearing, 25° Contact Angle, Pair - Universal Matched

UNIT

mm

**SHEET**