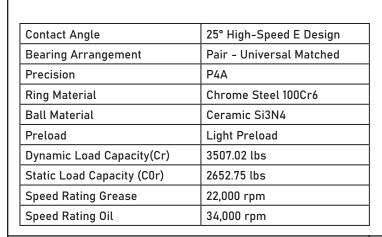

## 71913 ACE/HCP4ADGA **SKF**

65 mm x 90 mm x 13 mm, Angular Contact Bearing, 25° Contact Angle, Pair - Universal Matched

UNIT

mm

**SHEET**