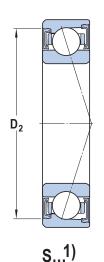

## 71913FE/HCP4ADGA SKF

65 mm x 90 mm x 13 mm, Angular Contact Bearing, 18° Contact Angle, Pair - Universal Matched UNIT

mm

SHEET