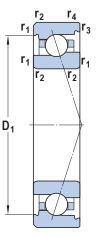

## 71913FE/HCP4ADGA SKF

65 mm x 90 mm x 13 mm, Angular Contact Bearing, 18° Contact Angle, Pair - Universal Matched UNIT

mm

SHEET