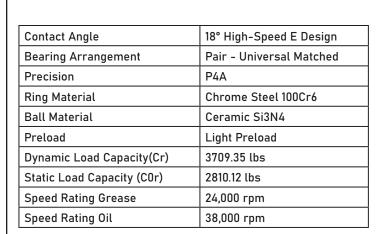

## 71913FE/HCP4ADGA SKF

65 mm x 90 mm x 13 mm, Angular Contact Bearing, 18° Contact Angle, Pair - Universal Matched UNIT

mm

SHEET