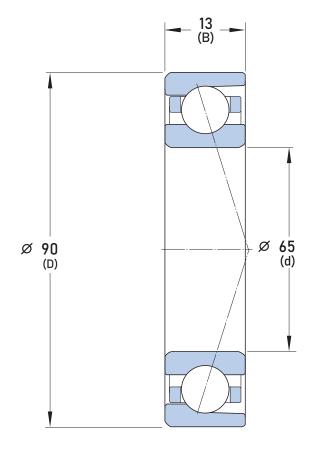

## 71913FE/HCP4ADGA SKF

65 mm x 90 mm x 13 mm, Angular Contact Bearing, 18° Contact Angle, Pair - Universal Matched UNIT

mm

SHEET