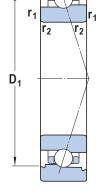

## 71913FE/HCP4ADGA SKF

65 mm x 90 mm x 13 mm, Angular Contact Bearing, 18° Contact Angle, Pair - Universal Matched UNIT

mm

SHEET