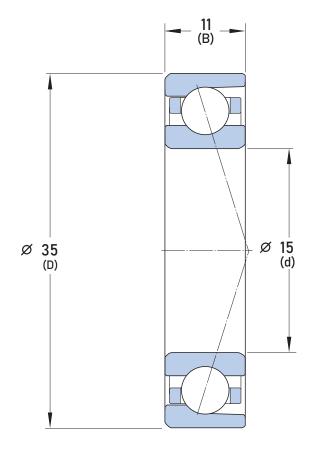

## 7202 ACD/P4A DGB SKF

15 mm x 35 mm x 11 mm, Angular Contact Bearing, 25° Contact Angle, Pair - Universal Matched UNIT

mm

**SHEET**