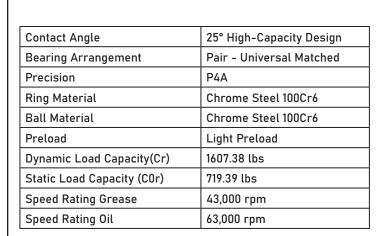

## 7202 ACD/P4A DGB SKF

15 mm x 35 mm x 11 mm, Angular Contact Bearing, 25° Contact Angle, Pair - Universal Matched UNIT

mm

**SHEET**