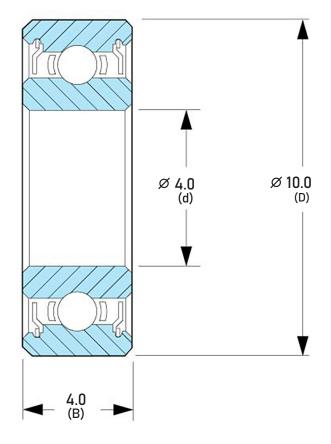

## DDL-1040ZZRA1P25L01

4.0 mm x 10.0 mm x 4.0 mm, Miniature Instrument Deep, Groove Radial Ball Bearing, Two Metal Shields UNIT

mm

**SHEET**