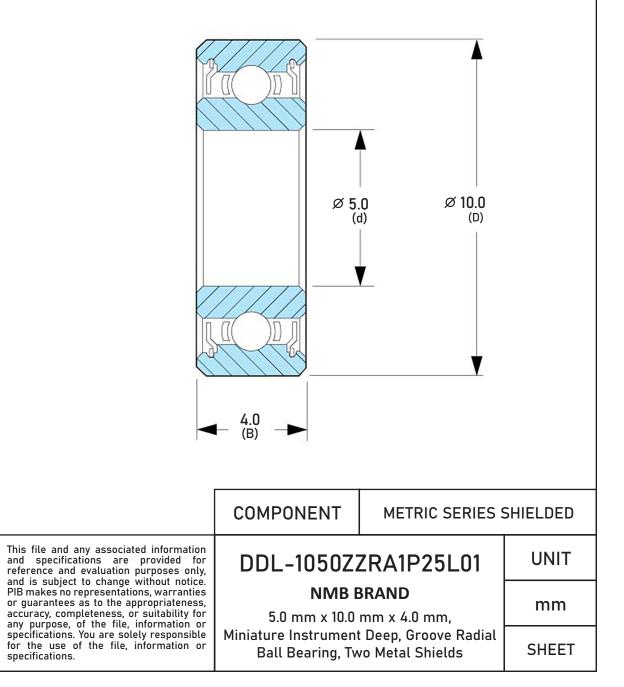

| Closure                     | Metallic Shield           |
|-----------------------------|---------------------------|
| Ring Material               | AISI 440C Stainless Steel |
| Ball Material               | AISI 440C Stainless Steel |
| Precision                   | ABEC 1                    |
| Radial Clearance            | P25 (Standard)            |
| Lubrication                 | L01 Ester Oil             |
| Dynamic Load Capacity (Cr): | 161 lbs                   |
| Static Load Capacity (Cor): | 62 lbs                    |
| Max Speed Grease x 1000 rpm | 60                        |
| Max Speed Oil x 1000 rpm    | 71                        |
| Ball Compliment No. Z       | 8                         |
| Ball Compliment Size Dw     | 1,2                       |