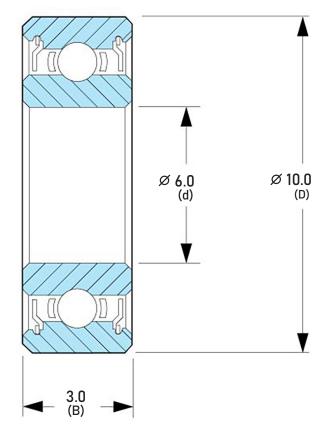

## DDL-1060ZZRA1P25L01

6.0 mm x 10.0 mm x 3.0 mm, Miniature Instrument Deep, Groove Radial Ball Bearing, Two Metal Shields UNIT

mm

**SHEET**