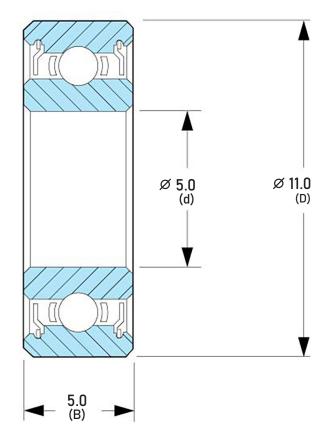

## DDL-1150ZZRA1P25L01

5.0 mm x 11.0 mm x 5.0 mm, Miniature Instrument Deep, Groove Radial Ball Bearing, Two Metal Shields UNIT

mm

SHEET