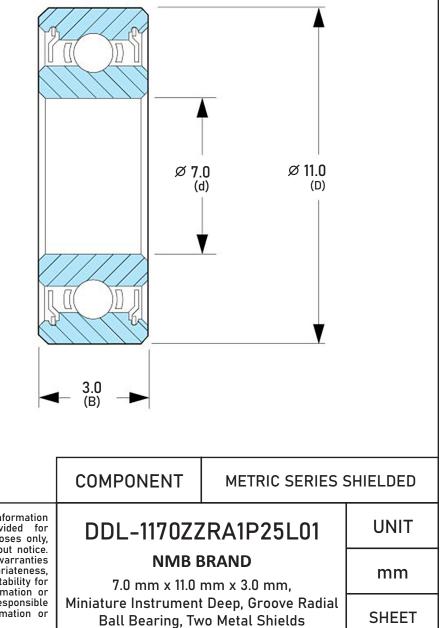

| Closure                     | Metallic Shield           |
|-----------------------------|---------------------------|
| Ring Material               | AISI 440C Stainless Steel |
| Ball Material               | AISI 440C Stainless Steel |
| Precision                   | ABEC 1                    |
| Radial Clearance            | P25 (Standard)            |
| Lubrication                 | L01 Ester Oil             |
| Dynamic Load Capacity (Cr): | 101 lbs                   |
| Static Load Capacity (Cor): | 45 lbs                    |
| Max Speed Grease x 1000 rpm | 50                        |
| Max Speed Oil x 1000 rpm    | 59                        |
| Ball Compliment No. Z       | 9                         |
| Ball Compliment Size Dw     | 1,2                       |