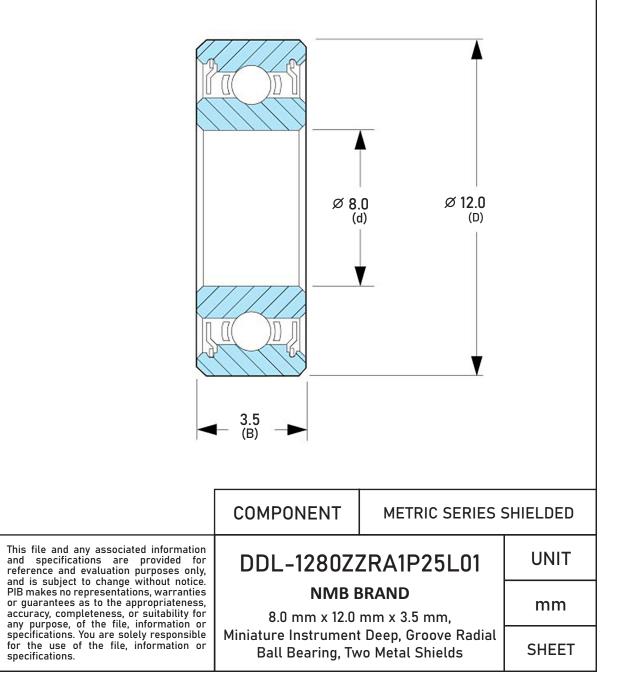

| Closure                     | Metallic Shield           |
|-----------------------------|---------------------------|
| Ring Material               | AISI 440C Stainless Steel |
| Ball Material               | AISI 440C Stainless Steel |
| Precision                   | ABEC 1                    |
| Radial Clearance            | P25 (Standard)            |
| Lubrication                 | L01 Ester Oil             |
| Dynamic Load Capacity (Cr): | 114 lbs                   |
| Static Load Capacity (Cor): | 56 lbs                    |
| Max Speed Grease x 1000 rpm | 46                        |
| Max Speed Oil x 1000 rpm    | 54                        |
| Ball Compliment No. Z       | 12                        |
| Ball Compliment Size Dw     | 1,2                       |