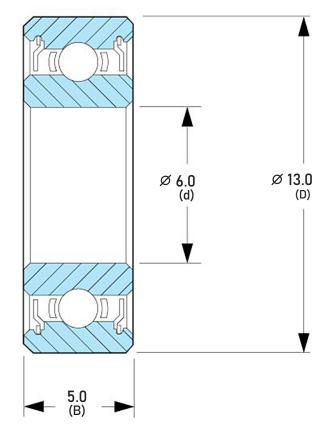

## DDL-1360ZZRA1P25L01

6.0 mm x 13.0 mm x 5.0 mm, Miniature Instrument Deep, Groove Radial Ball Bearing, Two Metal Shields UNIT

mm

**SHEET**