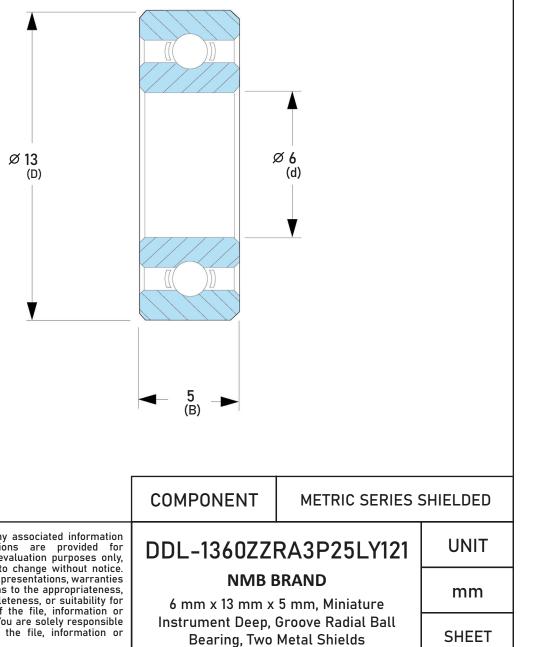

| Closure                     | Metallic Shield              |
|-----------------------------|------------------------------|
| Closure                     | Metallic Sillelu             |
| Ring Material               | AISI 440C Stainless Steel    |
| Ball Material               | AISI 440C Stainless Steel    |
| Precision                   | ABEC 3                       |
| Radial Clearance            | P25 (Standard)               |
| Lubrication                 | LY121 Kyodo Yushi SRL Grease |
| Dynamic Load Capacity (Cr): | 245 lbs                      |
| Static Load Capacity (Cor): | 99 lbs                       |
| Max Speed Grease x 1000 rpm | 48                           |
| Max Speed Oil x 1000 rpm    | 56                           |
| Ball Compliment No. Z       | 8                            |
| Ball Compliment Size Dw     | 2.0 mm                       |