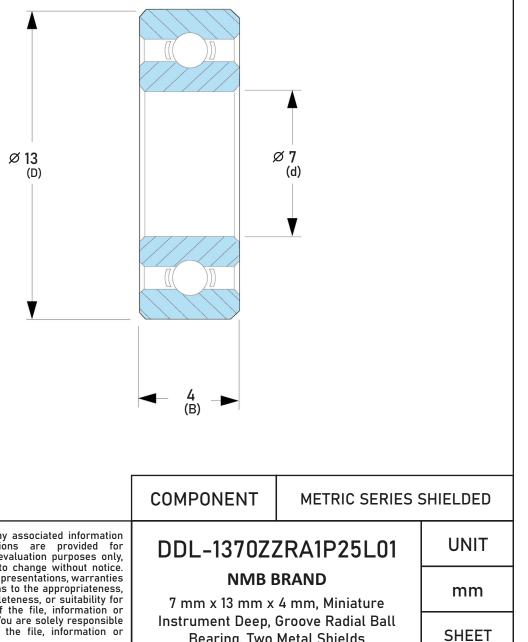

| Closure                     | Metallic Shield           |
|-----------------------------|---------------------------|
| Ring Material               | AISI 440C Stainless Steel |
| Ball Material               | AISI 440C Stainless Steel |
| Precision                   | ABEC 1                    |
| Radial Clearance            | P25 (Standard)            |
| Lubrication                 | L01 Ester Oil             |
| Dynamic Load Capacity (Cr): | 198 lbs                   |
| Static Load Capacity (Cor): | 95 lbs                    |
| Max Speed Grease x 1000 rpm | 45                        |
| Max Speed Oil x 1000 rpm    | 53                        |
| Ball Compliment No. Z       | 11                        |
| Ball Compliment Size Dw     | 1/16                      |

Bearing, Two Metal Shields

Pacific International Bearing, Inc. 33258 Central Ave, Union City, CA 94587 1-800-228-8895, 510-512-7000, info@pibsales.com www.pibsales.com www.pibsales.store

This file and any associated information and specifications are provided for reference and evaluation purposes only, and is subject to change without notice. PIB makes no representations, warranties or guarantees as to the appropriateness, accuracy, completeness, or suitability for any purpose, of the file, information or specifications. You are solely responsible for the use of the file information or for the use of the file, information or specifications.