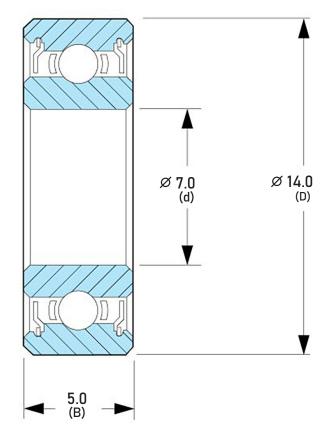

## DDL-1470ZZRA1P25L01

7.0 mm x 14.0 mm x 5.0 mm, Miniature Instrument Deep, Groove Radial Ball Bearing, Two Metal Shields UNIT

mm

SHEET