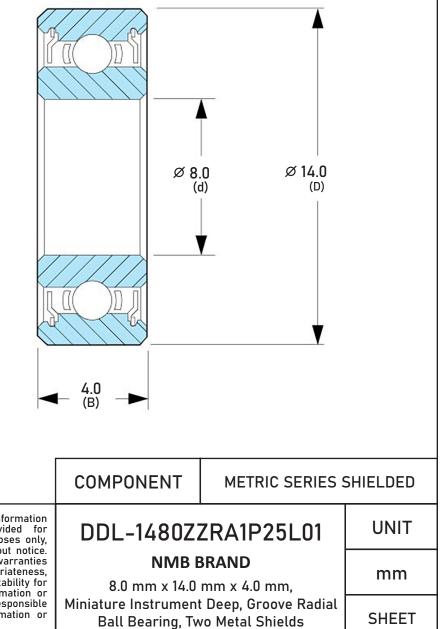

| Closure                     | Metallic Shield           |
|-----------------------------|---------------------------|
| Ring Material               | AISI 440C Stainless Steel |
| Ball Material               | AISI 440C Stainless Steel |
| Precision                   | ABEC 1                    |
| Radial Clearance            | P25 (Standard)            |
| Lubrication                 | L01 Ester Oil             |
| Dynamic Load Capacity (Cr): | 184 lbs                   |
| Static Load Capacity (Cor): | 87 lbs                    |
| Max Speed Grease x 1000 rpm | 42                        |
| Max Speed Oil x 1000 rpm    | 50                        |
| Ball Compliment No. Z       | 10                        |
| Ball Compliment Size Dw     | 1,588                     |