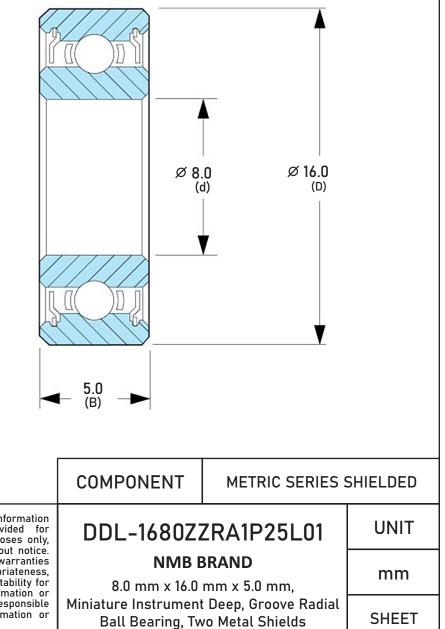

| Closure                     | Metallic Shield           |
|-----------------------------|---------------------------|
| Ring Material               | AISI 440C Stainless Steel |
| Ball Material               | AISI 440C Stainless Steel |
| Precision                   | ABEC 1                    |
| Radial Clearance            | P25 (Standard)            |
| Lubrication                 | L01 Ester Oil             |
| Dynamic Load Capacity (Cr): | 361 lbs                   |
| Static Load Capacity (Cor): | 160 lbs                   |
| Max Speed Grease x 1000 rpm | 40                        |
| Max Speed Oil x 1000 rpm    | 47                        |
| Ball Compliment No. Z       | 10                        |
| Ball Compliment Size Dw     | 2                         |