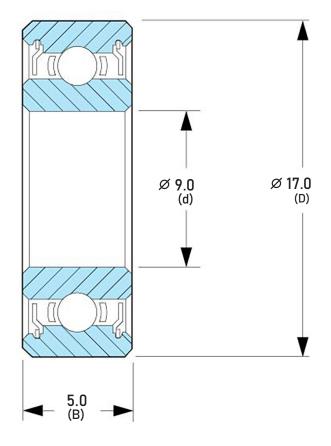

## DDL-1790ZZRA1P25L01

9.0 mm x 17.0 mm x 5.0 mm, Miniature Instrument Deep, Groove Radial Ball Bearing, Two Metal Shields UNIT

mm

SHEET