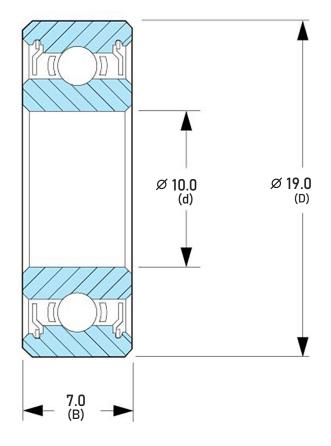

## DDL-1910ZZRA1P25L01

10.0 mm x 19.0 mm x 7.0 mm, Miniature Instrument Deep, Groove Radial Ball Bearing, Two Metal Shields UNIT

mm

**SHEET**