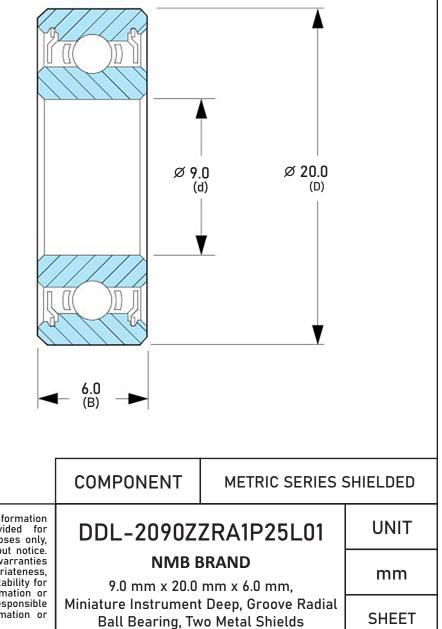

| Closure                     | Metallic Shield           |
|-----------------------------|---------------------------|
| Ring Material               | AISI 440C Stainless Steel |
| Ball Material               | AISI 440C Stainless Steel |
| Precision                   | ABEC 1                    |
| Radial Clearance            | P25 (Standard)            |
| Lubrication                 | L01 Ester Oil             |
| Dynamic Load Capacity (Cr): | 477 lbs                   |
| Static Load Capacity (Cor): | 221 lbs                   |
| Max Speed Grease x 1000 rpm | 35                        |
| Max Speed Oil x 1000 rpm    | 42                        |
| Ball Compliment No. Z       | 8                         |
| Ball Compliment Size Dw     | 3,175                     |