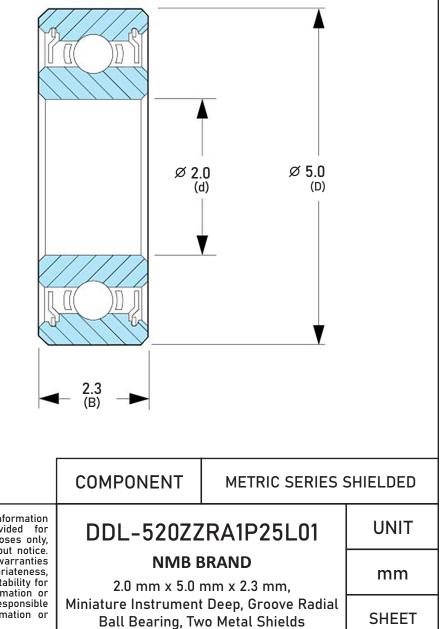

| Closure                     | Metallic Shield           |
|-----------------------------|---------------------------|
| Ring Material               | AISI 440C Stainless Steel |
| Ball Material               | AISI 440C Stainless Steel |
| Precision                   | ABEC 1                    |
| Radial Clearance            | P25 (Standard)            |
| Lubrication                 | L01 Ester Oil             |
| Dynamic Load Capacity (Cr): | 42 lbs                    |
| Static Load Capacity (Cor): | 13 lbs                    |
| Max Speed Grease x 1000 rpm | 94                        |
| Max Speed Oil x 1000 rpm    | 111                       |
| Ball Compliment No. Z       | 6                         |
| Ball Compliment Size Dw     | 0,0315                    |