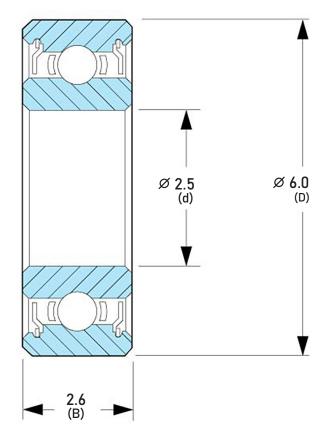

## DDL-625ZZRA1P25L01

2.5 mm x 6.0 mm x 2.6 mm, Miniature Instrument Deep, Groove Radial Ball Bearing, Two Metal Shields UNIT

mm

SHEET