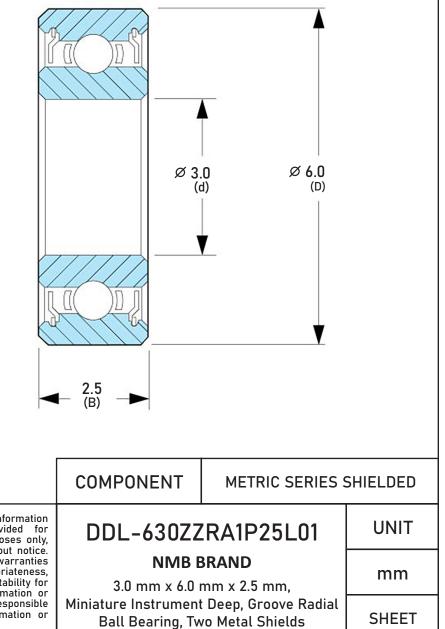

| Closure                     | Metallic Shield           |
|-----------------------------|---------------------------|
| Ring Material               | AISI 440C Stainless Steel |
| Ball Material               | AISI 440C Stainless Steel |
| Precision                   | ABEC 1                    |
| Radial Clearance            | P25 (Standard)            |
| Lubrication                 | L01 Ester Oil             |
| Dynamic Load Capacity (Cr): | 46 lbs                    |
| Static Load Capacity (Cor): | 16 lbs                    |
| Max Speed Grease x 1000 rpm | 81                        |
| Max Speed Oil x 1000 rpm    | 96                        |
| Ball Compliment No. Z       | 8                         |
| Ball Compliment Size Dw     | 0,0315                    |