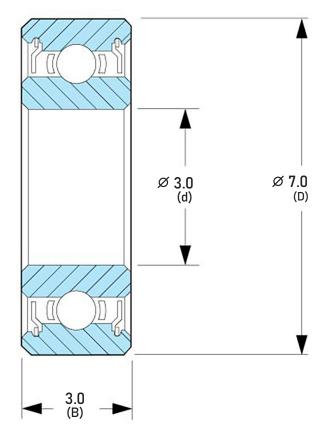

## DDL-730ZZRA1P25L01

3.0 mm x 7.0 mm x 3.0 mm, Miniature Instrument Deep, Groove Radial Ball Bearing, Two Metal Shields UNIT

mm

SHEET