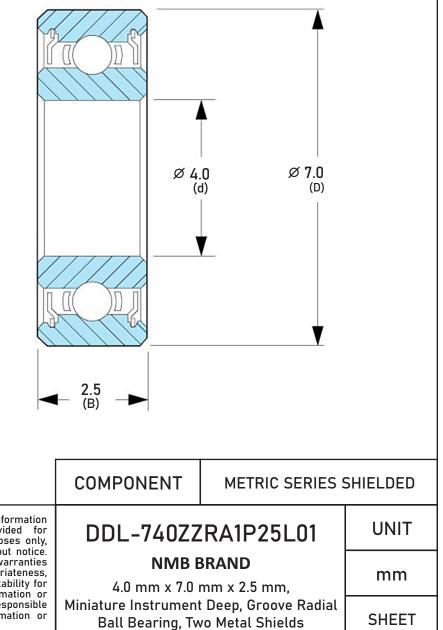

| Closure                     | Metallic Shield           |
|-----------------------------|---------------------------|
| Ring Material               | AISI 440C Stainless Steel |
| Ball Material               | AISI 440C Stainless Steel |
| Precision                   | ABEC 1                    |
| Radial Clearance            | P25 (Standard)            |
| Lubrication                 | L01 Ester Oil             |
| Dynamic Load Capacity (Cr): | 57 lbs                    |
| Static Load Capacity (Cor): | 24 lbs                    |
| Max Speed Grease x 1000 rpm | 70                        |
| Max Speed Oil x 1000 rpm    | 82                        |
| Ball Compliment No. Z       | 8                         |
| Ball Compliment Size Dw     | 0,0394                    |