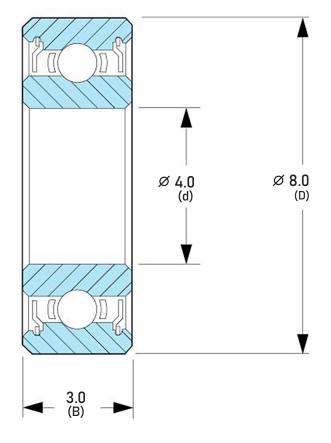

## DDL-840ZZRA1P25L01

4.0 mm x 8.0 mm x 3.0 mm, Miniature Instrument Deep, Groove Radial Ball Bearing, Two Metal Shields UNIT

mm

SHEET