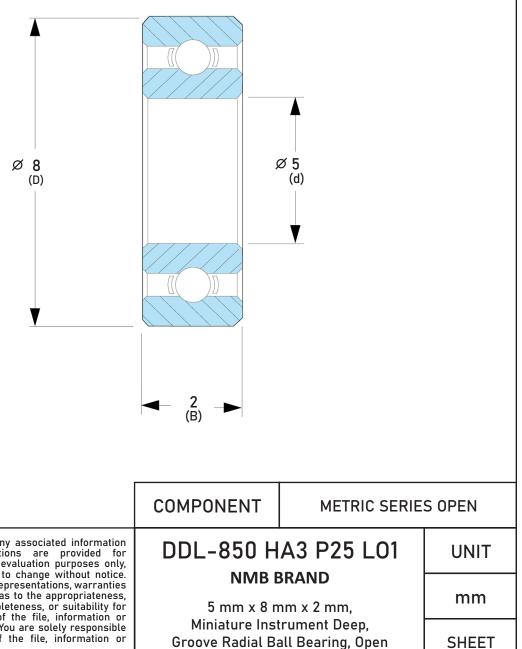

| Closure                     | Metallic Shield Pressed   |
|-----------------------------|---------------------------|
| Ring Material               | AISI 440C Stainless Steel |
| Ball Material               | AISI 440C Stainless Steel |
| Precision                   | ABEC 3                    |
| Radial Clearance            | P25 (Standard)            |
| Lubrication                 | L01 Ester Oil             |
| Dynamic Load Capacity (Cr): | 62 lbs                    |
| Static Load Capacity (Cor): | 32 lbs                    |
| Max Speed Grease x 1000 rpm | 62                        |
| Max Speed Oil x 1000 rpm    | 74                        |
| Ball Compliment No. Z       | 13                        |
| Ball Compliment Size Dw     | 1/32                      |