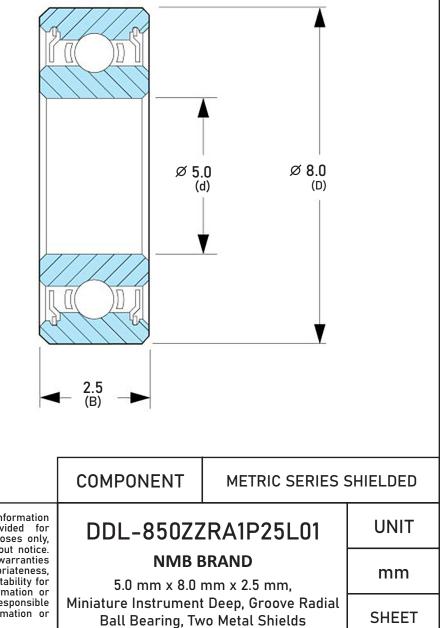

| Closure                     | Metallic Shield           |
|-----------------------------|---------------------------|
| Ring Material               | AISI 440C Stainless Steel |
| Ball Material               | AISI 440C Stainless Steel |
| Precision                   | ABEC 1                    |
| Radial Clearance            | P25 (Standard)            |
| Lubrication                 | L01 Ester Oil             |
| Dynamic Load Capacity (Cr): | 62 lbs                    |
| Static Load Capacity (Cor): | 29 lbs                    |
| Max Speed Grease x 1000 rpm | 62                        |
| Max Speed Oil x 1000 rpm    | 74                        |
| Ball Compliment No. Z       | 8                         |
| Ball Compliment Size Dw     | 1                         |