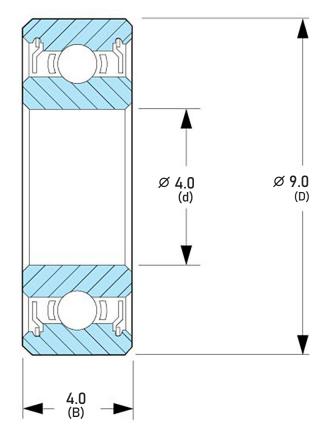

## DDL-940ZZRA1P25L01

4.0 mm x 9.0 mm x .4.0 mm, Miniature Instrument Deep, Groove Radial Ball Bearing, Two Metal Shields UNIT

mm

SHEET