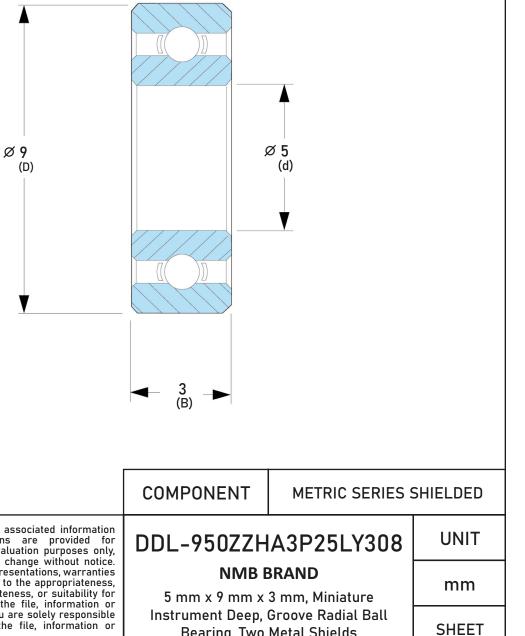

| Closure                     | Metallic Shield           |
|-----------------------------|---------------------------|
| Ring Material               | AISI 440C Stainless Steel |
| Ball Material               | AISI 440C Stainless Steel |
| Precision                   | ABEC 3                    |
| Radial Clearance            | P25 (Standard)            |
| Lubrication                 | LY308                     |
| Dynamic Load Capacity (Cr): | 112 lbs                   |
| Static Load Capacity (Cor): | 46 lbs                    |
| Max Speed Grease x 1000 rpm | 60                        |
| Max Speed Oil x 1000 rpm    | 71                        |
| Ball Compliment No. Z       | 10                        |
| Ball Compliment Size Dw     | 3/64                      |

Bearing, Two Metal Shields

Pacific International Bearing, Inc. 33258 Central Ave, Union City, CA 94587 1-800-228-8895, 510-512-7000, info@pibsales.com www.pibsales.com www.pibsales.store

This file and any associated information and specifications are provided for reference and evaluation purposes only, and is subject to change without notice. PIB makes no representations, warranties or guarantees as to the appropriateness, accuracy, completeness, or suitability for any purpose, of the file, information or specifications. You are solely responsible for the use of the file information or for the use of the file, information or specifications.