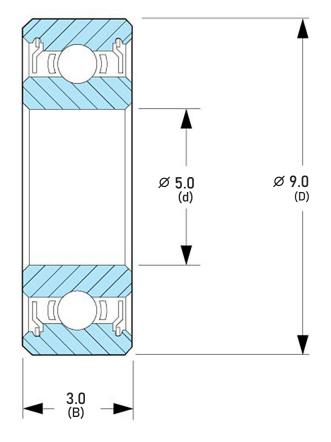

## DDL-950ZZRA1P25L01

5.0 mm x 9.0 mm x 3.0 mm, Miniature Instrument Deep, Groove Radial Ball Bearing, Two Metal Shields UNIT

mm

SHEET