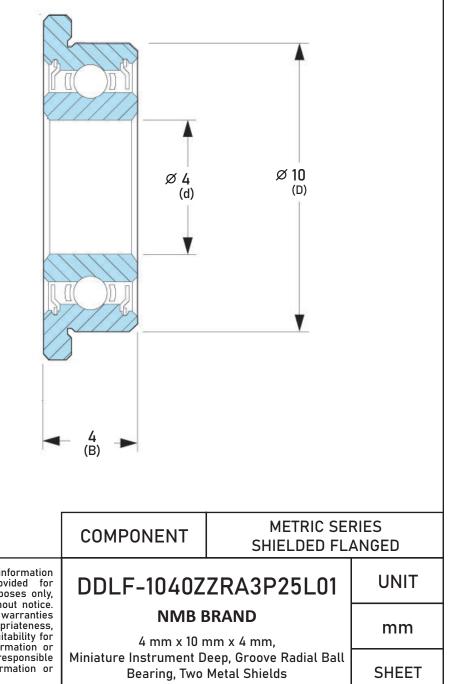

| Closure                     | Metallic Shield           |
|-----------------------------|---------------------------|
| Ring Material               | AISI 440C Stainless Steel |
| Ball Material               | AISI 440C Stainless Steel |
| Precision                   | ABEC 3                    |
| Radial Clearance            | P25 (Standard)            |
| Lubrication                 | L01 Ester Oil             |
| Dynamic Load Capacity (Cr): | 161 lbs                   |
| Static Load Capacity (Cor): | 60 lbs                    |
| Max Speed Grease x 1000 rpm | 59                        |
| Max Speed Oil x 1000 rpm    | 70                        |
| Ball Compliment No. Z       | 8                         |
| Ball Compliment Size Dw     | 1/16                      |