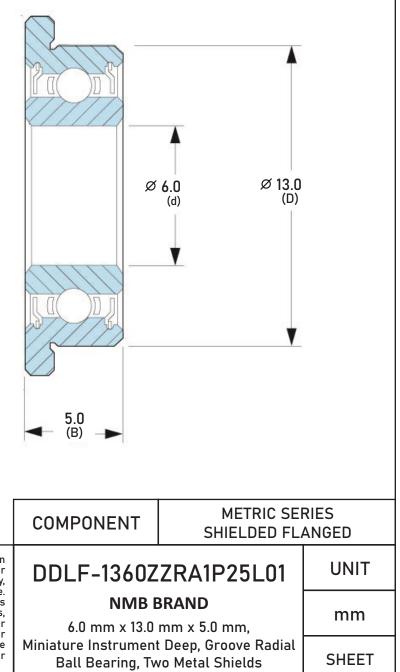

| Closure                     | Metallic Shield           |
|-----------------------------|---------------------------|
| Ring Material               | AISI 440C Stainless Steel |
| Ball Material               | AISI 440C Stainless Steel |
| Precision                   | ABEC 1                    |
| Radial Clearance            | P25 (Standard)            |
| Lubrication                 | L01 Ester Oil             |
| Dynamic Load Capacity (Cr): | 243 lbs                   |
| Static Load Capacity (Cor): | 98 lbs                    |
| Max Speed Grease x 1000 rpm | 48                        |
| Max Speed Oil x 1000 rpm    | 56                        |
| Ball Compliment No. Z       | 8                         |
| Ball Compliment Size Dw     | 2                         |
| Flanged                     | Flanged                   |