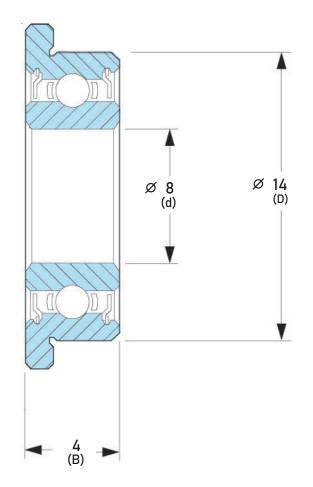

## DDLF-1480LLRA1P25L01

**NMB BRAND** 

8 mm x 14 mm x 4 mm, Miniature Instrument Deep, Groove Radial Ball Bearing, Two Contact Rubbers Seals UNIT

mm

SHEET