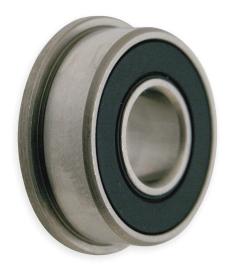

## DDLF-1480LLRA1P25L01

**NMB BRAND** 

8 mm x 14 mm x 4 mm, Miniature Instrument Deep, Groove Radial Ball Bearing, Two Contact Rubbers Seals UNIT

mm

SHEET