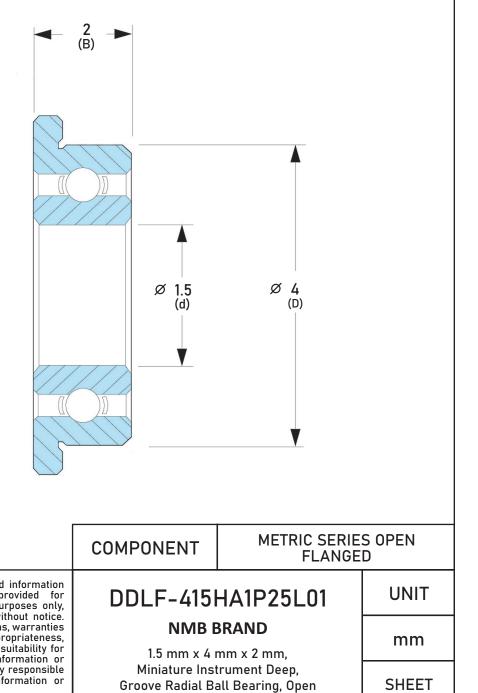

| Closure                     | Metallic Shield Pressed   |
|-----------------------------|---------------------------|
| Ring Material               | AISI 440C Stainless Steel |
| Ball Material               | AISI 440C Stainless Steel |
| Precision                   | ABEC 1                    |
| Radial Clearance            | P25 (Standard)            |
| Lubrication                 | L01 Ester Oil             |
| Dynamic Load Capacity (Cr): | 29 lbs                    |
| Static Load Capacity (Cor): | 9 lbs                     |
| Max Speed Grease x 1000 rpm | 105                       |
| Max Speed Oil x 1000 rpm    | 124                       |
| Ball Compliment No. Z       | 7                         |
| Ball Compliment Size Dw     | .635 mm                   |