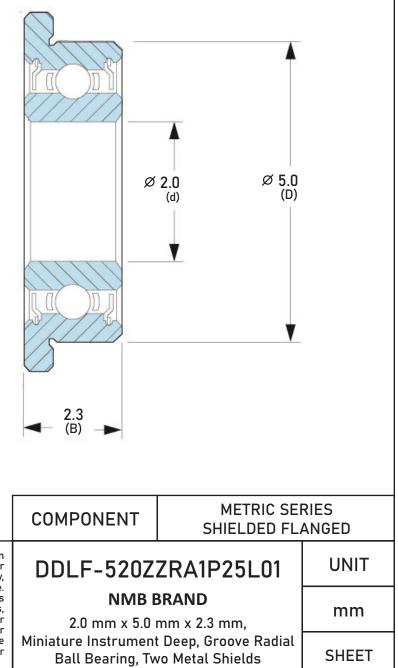

| Closure                     | Metallic Shield           |
|-----------------------------|---------------------------|
| Ring Material               | AISI 440C Stainless Steel |
| Ball Material               | AISI 440C Stainless Steel |
| Precision                   | ABEC 1                    |
| Radial Clearance            | P25 (Standard)            |
| Lubrication                 | L01 Ester Oil             |
| Dynamic Load Capacity (Cr): | 42 lbs                    |
| Static Load Capacity (Cor): | 13 lbs                    |
| Max Speed Grease x 1000 rpm | 94                        |
| Max Speed Oil x 1000 rpm    | 111                       |
| Ball Compliment No. Z       | 6                         |
| Ball Compliment Size Dw     | 0.8                       |
| Flanged                     | Flanged                   |