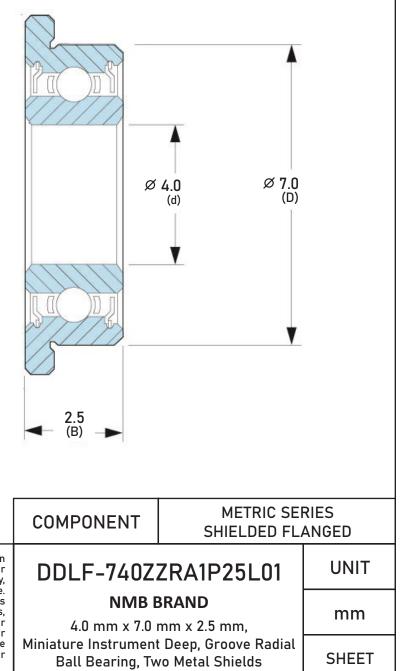

| Closure                     | Metallic Shield           |
|-----------------------------|---------------------------|
| Ring Material               | AISI 440C Stainless Steel |
| Ball Material               | AISI 440C Stainless Steel |
| Precision                   | ABEC 1                    |
| Radial Clearance            | P25 (Standard)            |
| Lubrication                 | L01 Ester Oil             |
| Dynamic Load Capacity (Cr): | 57 lbs                    |
| Static Load Capacity (Cor): | 24 lbs                    |
| Max Speed Grease x 1000 rpm | 70                        |
| Max Speed Oil x 1000 rpm    | 82                        |
| Ball Compliment No. Z       | 8                         |
| Ball Compliment Size Dw     | 1                         |
| Flanged                     | Flanged                   |