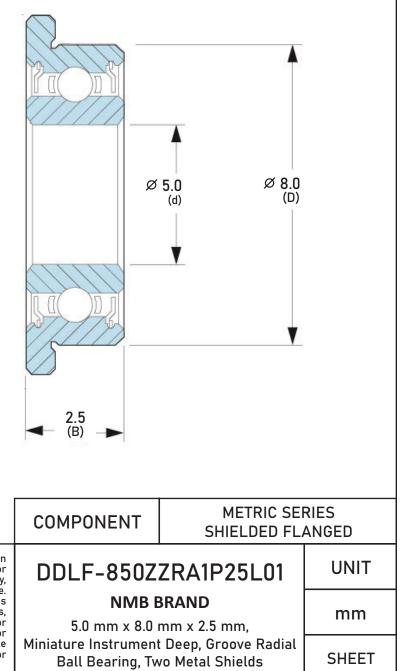

| Closure                     | Metallic Shield           |
|-----------------------------|---------------------------|
| Ring Material               | AISI 440C Stainless Steel |
| Ball Material               | AISI 440C Stainless Steel |
| Precision                   | ABEC 1                    |
| Radial Clearance            | P25 (Standard)            |
| Lubrication                 | L01 Ester Oil             |
| Dynamic Load Capacity (Cr): | 62 lbs                    |
| Static Load Capacity (Cor): | 29 lbs                    |
| Max Speed Grease x 1000 rpm | 62                        |
| Max Speed Oil x 1000 rpm    | 74                        |
| Ball Compliment No. Z       | 8                         |
| Ball Compliment Size Dw     | 1                         |
| Flanged                     | Flanged                   |