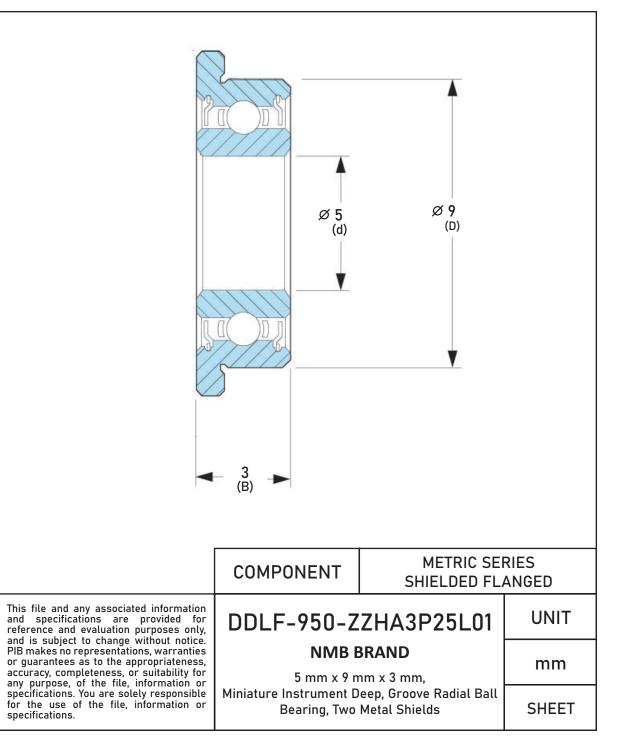

| Closure                     | Metallic Shield           |
|-----------------------------|---------------------------|
| Ring Material               | AISI 440C Stainless Steel |
| Ball Material               | AISI 440C Stainless Steel |
| Precision                   | ABEC 1                    |
| Radial Clearance            | P25 (Standard)            |
| Lubrication                 | L01 Ester Oil             |
| Dynamic Load Capacity (Cr): | 112 lbs                   |
| Static Load Capacity (Cor): | 46 lbs                    |
| Max Speed Grease x 1000 rpm | 60                        |
| Max Speed Oil x 1000 rpm    | 71                        |
| Ball Compliment No. Z       | 10                        |
| Ball Compliment Size Dw     | 3/64                      |