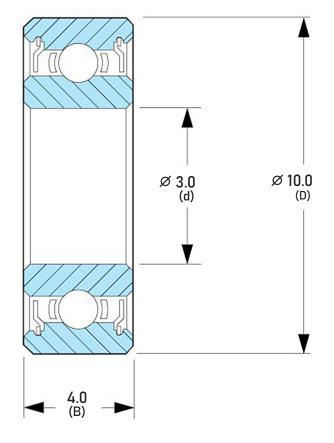

## DDR-1030ZZRA1P25L01

3.0 mm x 10.0 mm x 4.0 mm, Miniature Instrument Deep, Groove Radial Ball Bearing, Two Metal Shields UNIT

mm

SHEET