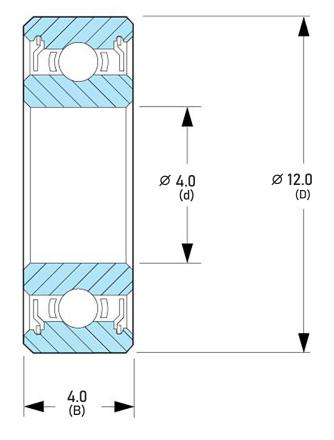

## DDR-1240ZZRA1P25L01

4.0 mm x 12.0 mm x 4.0 mm, Miniature Instrument Deep, Groove Radial Ball Bearing, Two Metal Shields UNIT

mm

SHEET