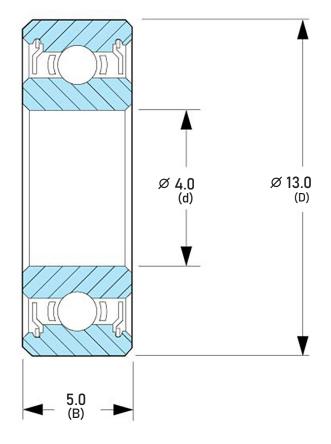

## DDR-1340ZZRA1P25L01

4.0 mm x 13.0 mm x 5.0 mm, Miniature Instrument Deep, Groove Radial Ball Bearing, Two Metal Shields UNIT

mm

**SHEET**