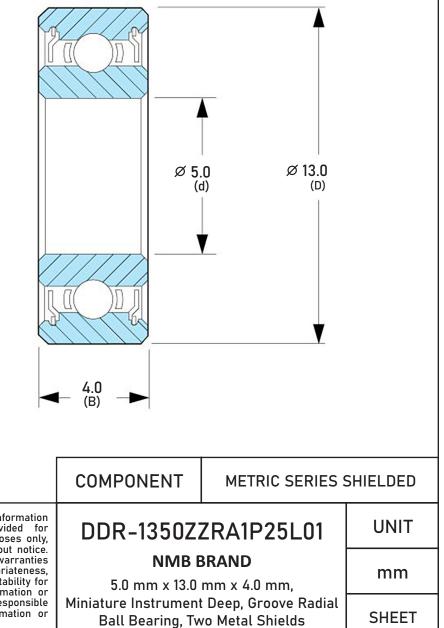

| Closure                     | Metallic Shield           |
|-----------------------------|---------------------------|
| Ring Material               | AISI 440C Stainless Steel |
| Ball Material               | AISI 440C Stainless Steel |
| Precision                   | ABEC 1                    |
| Radial Clearance            | P25 (Standard)            |
| Lubrication                 | L01 Ester Oil             |
| Dynamic Load Capacity (Cr): | 241 lbs                   |
| Static Load Capacity (Cor): | 95 lbs                    |
| Max Speed Grease x 1000 rpm | 50                        |
| Max Speed Oil x 1000 rpm    | 59                        |
| Ball Compliment No. Z       | 8                         |
| Ball Compliment Size Dw     | 2                         |