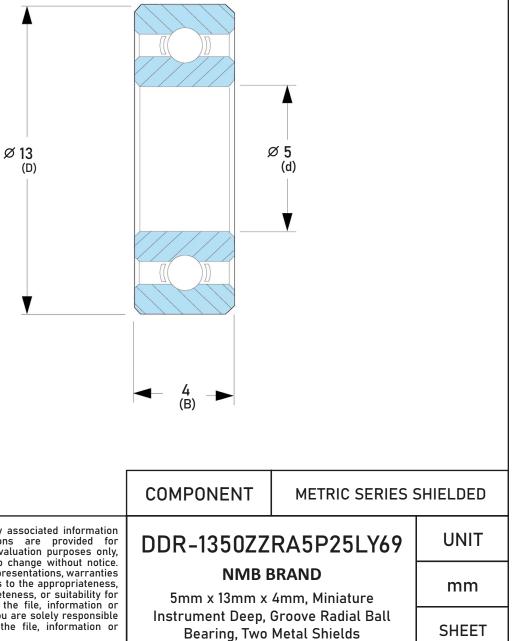

| Closure                     | Metallic Shield           |
|-----------------------------|---------------------------|
| Ring Material               | AISI 440C Stainless Steel |
| Ball Material               | AISI 440C Stainless Steel |
| Precision                   | ABEC 5                    |
| Radial Clearance            | P25 (Standard)            |
| Lubrication                 | LY69 Grease               |
| Dynamic Load Capacity (Cr): | 243 lbs                   |
| Static Load Capacity (Cor): | 95 lbs                    |
| Max Speed Grease x 1000 rpm | 50                        |
| Max Speed Oil x 1000 rpm    | 59                        |
| Ball Compliment No. Z       | 8                         |
| Ball Compliment Size Dw     | 2.0 mm                    |