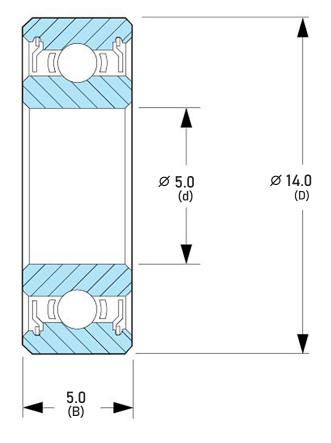

## DDR-1450ZZRA1P25L01

5.0 mm x 14.0 mm x 5.0 mm, Miniature Instrument Deep, Groove Radial Ball Bearing, Two Metal Shields UNIT

mm

SHEET