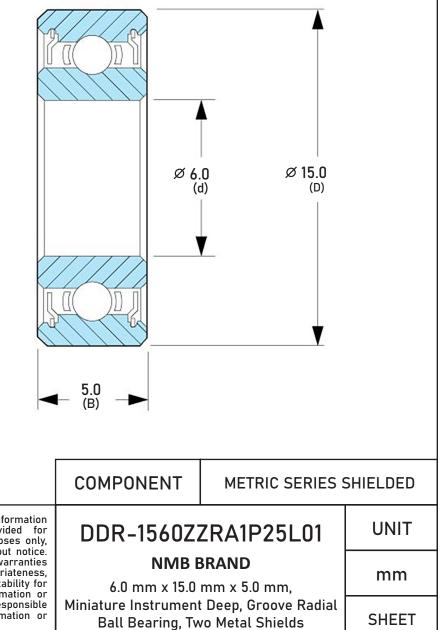

| Closure                     | Metallic Shield           |
|-----------------------------|---------------------------|
| Ring Material               | AISI 440C Stainless Steel |
| Ball Material               | AISI 440C Stainless Steel |
| Precision                   | ABEC 1                    |
| Radial Clearance            | P25 (Standard)            |
| Lubrication                 | L01 Ester Oil             |
| Dynamic Load Capacity (Cr): | 390 lbs                   |
| Static Load Capacity (Cor): | 151 lbs                   |
| Max Speed Grease x 1000 rpm | 46                        |
| Max Speed Oil x 1000 rpm    | 54                        |
| Ball Compliment No. Z       | 7                         |
| Ball Compliment Size Dw     | 2,381                     |