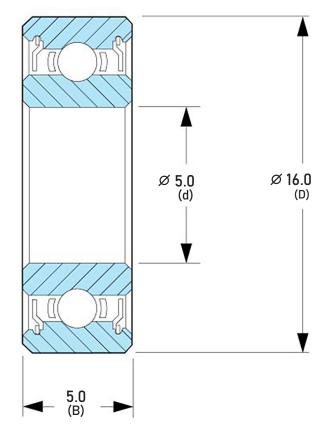

## DDR-1650ZZRA1P25L01

5.0 mm x 16.0 mm x 5.0 mm, Miniature Instrument Deep, Groove Radial Ball Bearing, Two Metal Shields UNIT

mm

**SHEET**