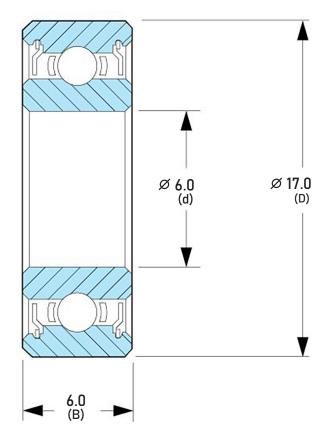

## DDR-1760ZZRA1P25L01

6.0 mm x 17.0 mm x 6.0 mm, Miniature Instrument Deep, Groove Radial Ball Bearing, Two Metal Shields UNIT

mm

SHEET