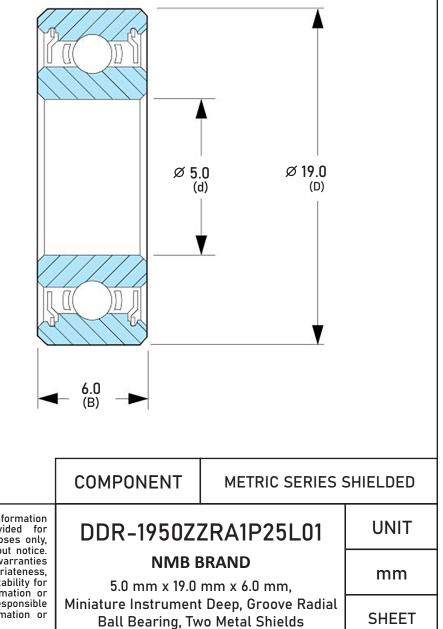

| Closure                     | Metallic Shield           |
|-----------------------------|---------------------------|
| Ring Material               | AISI 440C Stainless Steel |
| Ball Material               | AISI 440C Stainless Steel |
| Precision                   | ABEC 1                    |
| Radial Clearance            | P25 (Standard)            |
| Lubrication                 | L01 Ester Oil             |
| Dynamic Load Capacity (Cr): | 469 lbs                   |
| Static Load Capacity (Cor): | 238 lbs                   |
| Max Speed Grease x 1000 rpm | 38                        |
| Max Speed Oil x 1000 rpm    | 45                        |
| Ball Compliment No. Z       | 6                         |
| Ball Compliment Size Dw     | 3,5                       |