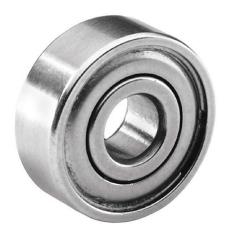

## DDR-1960ZZRA1P25L01

6.0 mm x 19.0 mm x 6.0 mm, Miniature Instrument Deep, Groove Radial Ball Bearing, Two Metal Shields UNIT

mm

**SHEET**

|                             | i                         |
|-----------------------------|---------------------------|
| Closure                     | Metallic Shield           |
| Ring Material               | AISI 440C Stainless Steel |
| Ball Material               | AISI 440C Stainless Steel |
| Precision                   | ABEC 1                    |
| Radial Clearance            | P25 (Standard)            |
| Lubrication                 | L01 Ester Oil             |
| Dynamic Load Capacity (Cr): | 631 lbs                   |
| Static Load Capacity (Cor): | 238 lbs                   |
| Max Speed Grease x 1000 rpm | 38                        |
| Max Speed Oil x 1000 rpm    | 45                        |
| Ball Compliment No. Z       | 6                         |
| Ball Compliment Size Dw     | 3,5                       |