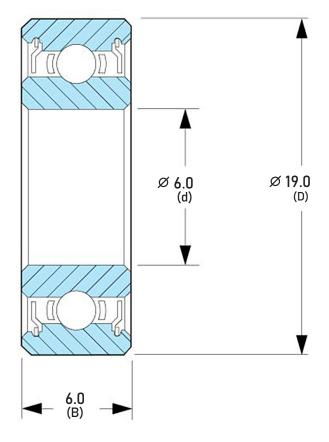

## DDR-1960ZZRA1P25L01

6.0 mm x 19.0 mm x 6.0 mm, Miniature Instrument Deep, Groove Radial Ball Bearing, Two Metal Shields UNIT

mm

**SHEET**