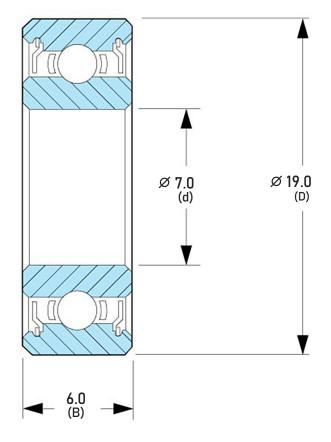

## DDR-1970ZZRA1P25L01

7.0 mm x 19.0 mm x 6.0 mm, Miniature Instrument Deep, Groove Radial Ball Bearing, Two Metal Shields UNIT

mm

SHEET